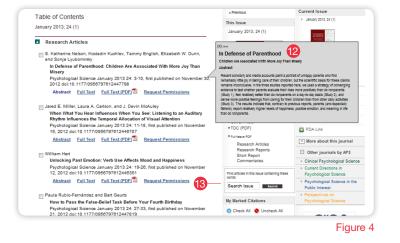

# **Tables of Contents Features**

At the Table of Contents level (Figure 4) find the following features

- Abstract preview Mouse-over entries available from tables of contents and search results provide pop-up previews of abstracts, without leaving the page (12)
- Search Issue-Use the Issue-level Quick Search to find articles in this issue containing your keywords (13)
- My Marked Citations Keep track of article citations during your browser session then view, save, email or download the full citations.

# Abstract and Article Level Features

View the abstract, full-text, or references (depending on access rights) of articles or purchase short term full-text access via pay-per-view. Features and functionality include (Figure 5)

- Feature hideawav—Author affiliations. related links, and other functions can be expanded or hidden from view; these preferences are retained throughout a session (14)
- Keyword pivot searches-For all journals keywords are now hyperlinked and perform 
  • Download an article to your preferred guick searches of that term within all content in that journal (15)
- Add an article to your preferred Social Bookmarking site(s) (16)
- "Free to you" tags that indicate if you have access to the full-text (17)
- View all versions of the article (18)

### Full-text articles also include the following features

- PowerPoint downloads for figures-for full-text HTML journals, allows you to download figures from within an article into a PowerPoint slide with the click of a button.
- Pop-up references—for full-text HTML journals, full citations pop up when you

- Email the article to a friend (19)
- Register for alerts for when an article is cited or if a correction is posted (20)
- Link to similar articles in the journal or from other services (21)
- citation manager program (22)
- Request Permission and Reprints (23)
- View other articles written by author(s) via Google Scholar and PubMed (24)
- Tag-along navigation Article Services features follow alongside as users scroll down the page in both the abstract and full-text HTML article views

hover over reference numbers within the text of an article.

Toll-free inter-iournal linking (Figure 6)in the References view of an article, users can link to non-subscribed cited articles that are also hosted on the SJ and Highwire Press platforms (25).