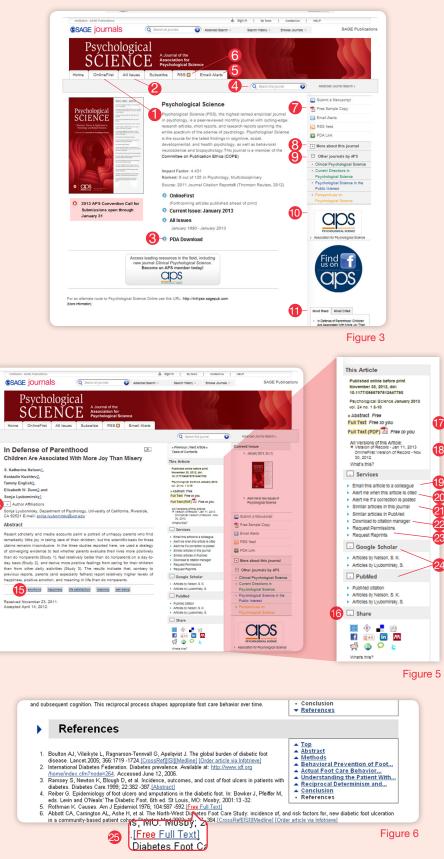

# **Journal Home Page Features**

Journal home pages (Figure 3) on SAGE Journals include a variety of unique features such as

- OnlineFirst—forthcoming articles published ahead of print (available for most journals) (1)
- All Issues—current, recent, and backfile issues, with many archives going back to volume 1, issue 1 (2)
- PDA Download (where applicable) allows you to peruse Table of Contents and Abstracts on your Palm-compatible PDA (3)
- Journal Level Quick Search options (4)
- Email Alerts sign up for and manage alerts for Table of Contents. OnlineFirst articles, and Searches (5)
- RSS Feeds—available for the Current Issue, Recent Issues, Most Frequently Read Articles, and Most Frequently Cited Articles (6)
- Free Sample Issues (7)
- More about this journal provides more detailed information including links to Editorial Board listings, Manuscript Submissions, and Abstracting and Indexing Information (8)